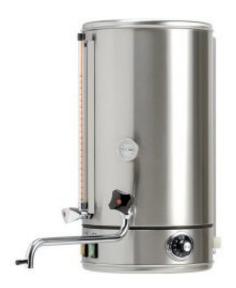

## **Product information**

SKU 4164356

Product name Water boiler Metos WKI 20n3 110-120V marine

Dimensions  $\emptyset 304 \times 304 \times 585 \text{ mm}$ 

Weight 13,000 kg Capacity 30 litres/hour

Technical information 110-120 V, 11 A, 3,2 kW, 1PE, 60 Hz CW: 3/4"

## **Description**

The Metos WKI range makes a constant hot water always available. The water boiler refills automatically when water is drawn off. They are flexible in use and therefore ideal for professional use. Water is drawn off as needed without loss of temperature.

Wall mounted which makes them ideal for saving counter space.

• volume 20 litres