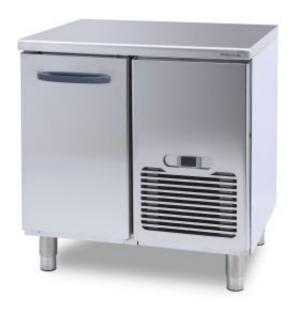

## **Cold cupboard Metos Proff2 NT800-DSL-MPL**

## **Product information**

SKU 4321020

Product name Cold cupboard Metos Proff2 NT800-DSL-MPL

Dimensions  $800 \times 650 \times 900 \text{ mm}$ 

Weight 60,000 kg

Technical information 230 V, 10 A, 0,42 kW, 1NPE, 50 Hz

## **Description**

- · cold cabinets with solid insulated work top
- two cold cabinets with 1 shelf each
- stainless steel construction with rounded topplate
- urethane foamed good insulation
- effective and removable compressor cassette
- easy to clean condenser
- temperature area: +3° +10 °C with electronic thermostat
- ergonomic handles made of special plastic, easy to clean
- · hygienic rounded edges inside cabinet
- adjustable feet +20/-45 mm