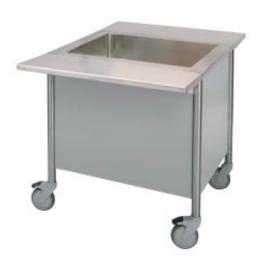

## **Cold Serving Trolley Metos Corona CB 800/750**

## **Product information**

SKU 4309808

Product name Cold Serving Trolley Metos Corona CB 800/750

Dimensions  $800 \times 650 \times 750 \text{ mm}$ 

Weight 67,000 kg Capacity 2 GN1/1

Technical information 220-240 V, 10 A, 0,3 kW, 1NPE, 50 Hz

## **Description**

- · Distribution unit with cold basin
- Cold basin 2 x GN-1/1, depth 160mm, rounded corners
- 250mm foldable s/s trayslides with rounded front (R14)
- Durable s/s-body, sides of melamin laminates
- Standard colors: Birch B002, light oak A4002, Grey 508 and white 1620
- The edging strip is silver-grey
- · Nice ballbearing wheels, of which 2 with brakes, diameter 125mm
- Service hatch for access to controls
- Basin with drain, emptying via hatch
- · Hooks for fixing cables under the unit