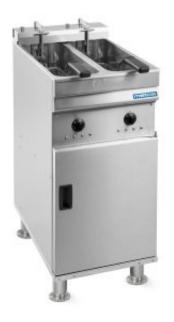

## Fryer Metos EVO-2200 - 440/3PE/60 Marine

## **Product information**

SKU Product name Dimensions Weight Capacity Technical information 4172474 Fryer Metos EVO-2200 - 440/3PE/60 Marine 400 × 600 × 850/900 mm 52,000 kg 42 kg/h french fries 440 V, 20 A, 14,4 kW, 3PE, 60 Hz

## Description

- 2 tank fryer. Oil capacity max 2 x 8 litres
- electromechanical control
- melt time
- deep drawn oil basin for easy cleaning
- cold zone for residues
- construction all stainless steel
- a lid for the basin and adjustable legs
- oil collector tank with coarse filter
- working height 850 900 mm