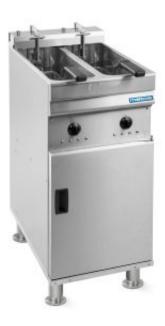

## **Product information**

SKU 4172484

Product name Fryer Metos EVO-2200 - 400/3PE/50 Marine

Dimensions  $400 \times 600 \times 850/900 \text{ mm}$ 

Weight 62,000 kg

Capacity 42 kg/h french fries

Technical information 400 V, 20 A, 14,4 kW, 3PE, 50 Hz

## **Description**

- two tank fryer
- oil capacity 2 x 7-8 litres
- electromechanical control
- melt time
- · deep drawn oil basin for easy cleaning
- cold zone for residues
- · construction all stainless steel
- a lid for the basin and adjustable legs
- oil collector tank with coarse filter
- working height 850 900 mm