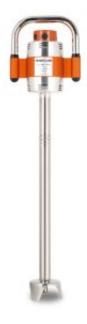

## Hand mixer Metos SMX 800 Turbo

## **Product information**

SKU4248052Product nameHand mixer Metos SMX 800 TurboDimensions160 × 250 × 960 mmWeight6,700 kgCapacity75-300 litresTechnical information230 V, 10 A, 1 kW, 1N, 50 Hz

## Description

The continuous operation function and the pulse function as well as the optional mixer support for attaching to the stockpot will ensure an easy blending. Using this mixer with optional accessories is more convenient and flexible than ever.

- Hand mixer with blender tube
- Tube length 680 mm
- Total length 960 mm
- Speed 11000 rpm
- removable rod
- continuous operation and pulse functions

THE DELIVERY INCLUDES:

• mixing shaft