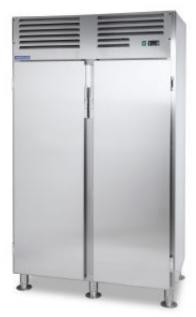

## **Product information**

SKU 4209835

Product name Freezing cabinet Metos MBF-1000 230/1/60

Marine

Dimensions  $1230 \times 750 \times 2100/2140 \text{ mm}$ 

Weight 265,000 kg Capacity 1000 l

Technical information 230 V, 20 A, 0,966 kW, 1N, 60 Hz, 61 dB

## **Description**

- net capacity 870 liters
- temperature zone: -18...-23 °C
- CFC-free insulation and refrigerant R404a
- stainless steel interior and exterior
- specially designed for marine use
- durable hinges
- cold unit on the upper part of the cabinet
- automatic temperature control and electronic thermostat with number display
- automatic defrost and evaporation of condense water
- four 650 mm x 500 mm stainless steel shelves included
- interior lighting
- · lockable doors