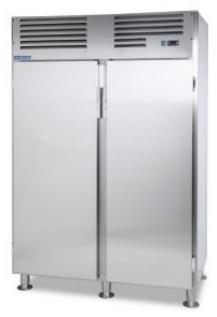

## **Product information**

SKU 4209845

Product name Freezing cabinet Metos MBF-1400 230/1/60

Marine

Dimensions  $1630 \times 750 \times 2100/2140 \text{ mm}$ 

Weight 285,000 kg Capacity 1400 l

Technical information 230 V, 1,495 kW, 1NPE, 60 Hz, 61 dB

## **Description**

- net capacity 1220 liters
- temperature zone: -18...-23 °C
- CFC-free insulation
- stainless steel interior and exterior
- specially designed for marine use
- durable hinges
- cold unit on the upper part of the cabinet
- automatic temperature control and electronic thermostat with number display
- automatic defrost and evaporation of condense water
- four 650 mm x 500 mm stainless steel shelves included
- · interior lighting