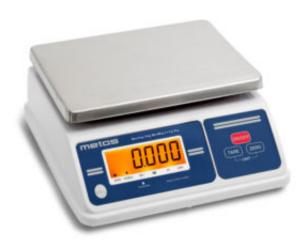

## **Description**

Metos SW-III-6K-MR-D is a OIML-type approved and IP-65 dust- and spray protected bench scale with an easy to use and distinct check weighing function where colour change in the entire display. Re-chargeable battery included as standard.

- OIML & EC Type approved bench scale
- IP-65 Waterproof housing
- Dual-Range, 2 x 3000e
- Stainless Steel platform 260 x 200 mm
- Dual LCD display with 3 colour LED backlight: front 25mm numbers and rear 15mm numbers
- Check weighing function with changing backlight (yellow, green, red)
- automatic power saving function
- · automatic tare function
- Built in re-chargeable battery; 70h in continuous use (no back-light)
- low battery warning signal Standard accessories: