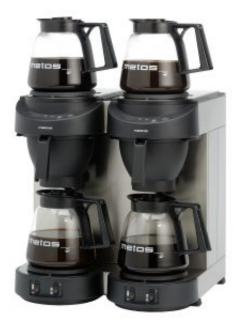

## **Coffee brewer Metos M202 230V**

## **Product information**

SKU Product name Dimensions Weight Capacity Technical information 4157202MP Coffee brewer Metos M202 230V 420 × 380 × 465 mm 17,000 kg 28 ltres / hour 230 V, 16 A, 3,5 kW, 1PE, 50/60 Hz CW: 19

## Description

- two brewing units
- fixed water filling
- brewing volume 0,25 2,7 ltr
- basket filter with a leak stop
- jug detector
- acoustic signal for ready coffee
- descale indicator
- double dry boil safety guard
- self regulating, tefloncoated hot plates 4 pcs
- continuos-flow water boiler
- additional time for infusion
- brewing volume programmable by cup
- self diagnos