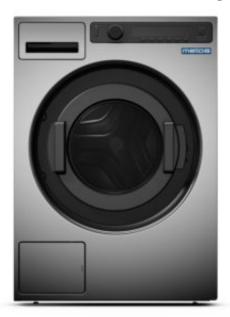

## **Description**

Professional washer extractor Metos SC70P with a drain pump is easy to use, thanks to the preselected programs and the clear digital display. A high spin removes the excess water from the textiles and shorten the drying time.

- Extraction speed 1400 rpm
- Titanium grey cabinet
- Stainless steel drum and tub
- Easy to use timer with color Display
- Available in 25 languages
- Up to 50 programs, including mop and medical programs
- Soap hopper at the front
- Matching dryer available space saving when placed on top
- Drain pump