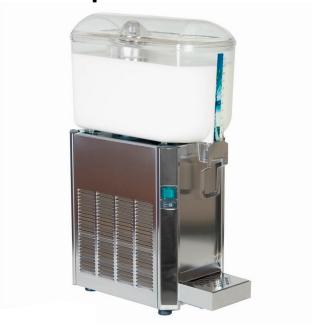

## **Product information**

SKU 4162849MT

Product name Milk and soft drink dispenser Metos Starfresh

SF1

Dimensions  $190 \times 385 \times 620 \text{ mm}$ 

Weight 20,000 kg Capacity 1 x 12 litres

Technical information 230 V, 0,9 kW, , 50 Hz

## **Description**

The machine has been designed for cooling, mixing and dispensing alcohol free, non-carbonated drinks such as milk, concentrates or syrups prepared with water and fruit juice.

- perfectly transparent thermoplastic tank bowl. Easy to remove and provided with a graduated scale for the precise proportioning of the drink
- continues blade stirring is mixing the drink
- refrigeration system by forced air cooled hermetic compressor
- stainless steel pilar of exclusive Promek type to ensure rapid cooling of the bevarage
- adjustable themorstatic system
- working environment: min. +15°C and max. +35°C. Max. relative humidity rate 85%.
- drink dispensing by pushing the glass against the distribution lever
- min. 3-4 liters of beverage is needed in the tank to ensure constant

## temperature of beverage

- drip tray, easy to remove for cleaning
- frame made of stainless steel
- tap in stainless steel with easily extractable piston