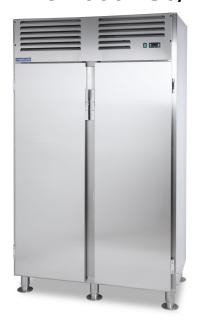

## **Product information**

SKU 4209831MP

Product name Cold cabinet Metos MBC-1000 230/1/50-60

Marine

Dimensions  $1230 \times 750 \times 2100/2140 \text{ mm}$ 

Weight 215,000 kg Capacity 1000 l

Technical information 230 V, 10 A, 0,667 kW, 1NPE, 50/60 Hz, 49 dB

## **Description**

- temperature zone: +1...+10 °C
- CFC-free insulation
- stainless steel interior and exterior
- specially designed for marine use
- durable hinges
- cold unit on the upper part of the cabinet
- automatic temperature control and electronic thermostat with number display
- automatic defrost and evaporation of condense water
- four 650 mm x 500 mm stainless steel shelves included
- · interior lighting
- · lockable doors