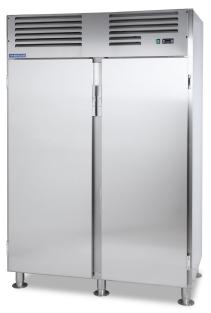

## Cold cabinet Metos MBC-1400 230/1/50-60 Marine

## **Product information**

SKU Product name

Dimensions

Weight

[g]

Capacity

4209841MP Cold cabinet Metos MBC-1400 230/1/50-60 Marine 1630 × 750 × 2100/2140 mm 246,000 kg 1400 I Technical information 230 V, 10 A, 0,506 kW, 1NPE, 50/60 Hz, 49 dB Type of the refrigerant R290 Quantity of refrigerant 110

## Description

- temperature zone: +1...+10 °C
- CFC-free insulation
- stainless steel interior and exterior
- specially designed for marine use
- durable hinges
- cold unit on the upper part of the cabinet
- automatic temperature control and electronic thermostat with number display
- automatic defrost and evaporation of condense water
- four 650 mm x 500 mm stainless steel shelves included
- interior lighting
- lockable doors