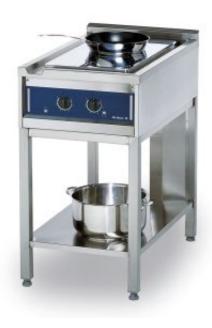

## **Product information**

SKU 4210500MK

Product name Range Metos Ardox S2 3/PE~400V 50Hz Mar

Dimensions  $500 \times 800 \times 900 \text{ mm}$ 

Weight 58,000 kg

Capacity 2 cooking zones

Technical information 400 V, 16 A, 5,3 kW, 3PE, 50/60 Hz

## **Description**

- flat-top range with two 3,5 kW cooking zones
- chrome-steel top, construction stainless steel
- stand with one shelf
- chrome on the cooking top reduces heat loss
- stepless power regulator
- flat cooking top is easy to clean
- storm rail in front of the range
- Marine legs