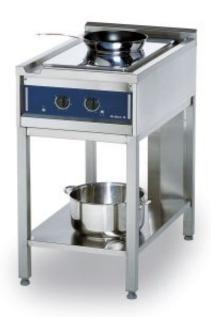

## **Product information**

SKU 4210500MM

Product name Range Metos Ardox S2 3/PE~440V 60Hz Mar

Dimensions  $500 \times 800 \times 900 \text{ mm}$ 

Weight 58,000 kg

Capacity 2 cooking zones

Technical information 440 V, 16 A, 6,4 kW, 3PE, 50/60 Hz

## **Description**

- flat-top range with two 3,5 kW cooking zones
- chrome-steel top, construction stainless steel
- stand with one shelf
- chrome on the cooking top reduces heat loss
- stepless power regulator
- flat cooking top is easy to clean
- storm rail in front of the range
- Marine legs