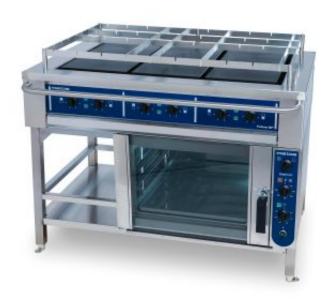

## **Product information**

SKU 4210474MK

Product name Range+convectionoven Metos Futura

RP6/Chef240 3/PE~400V 60Hz MARINE

Dimensions  $1200 \times 800 \times 900 \text{ mm}$ 

Weight 165,000 kg Capacity 2x GN2/1

## **Description**

- cooking plates made of cast iron, external surfaces stainless steel
- six 3 kW cooking plates, size 300x300 mm
- hinged plates make cleaning easy
- 7-step power regulator
- signal lights
- · storm rail in front of the range
- pot rack

Stand with Metos Chef 240 convection oven:

- cooking cabinet, door and external surfaces stainless steel
- temperature: +50-300°C
- timer 0-120 min or continuous

Metos Marine marine.metos.com 1/2

- manual valve for taking out the humidity from the cabinet
- manual humidification, also with continuous humidification: when requested, humidification level can be changed
- 2 removable pairs of rails for 2 x GN2/1